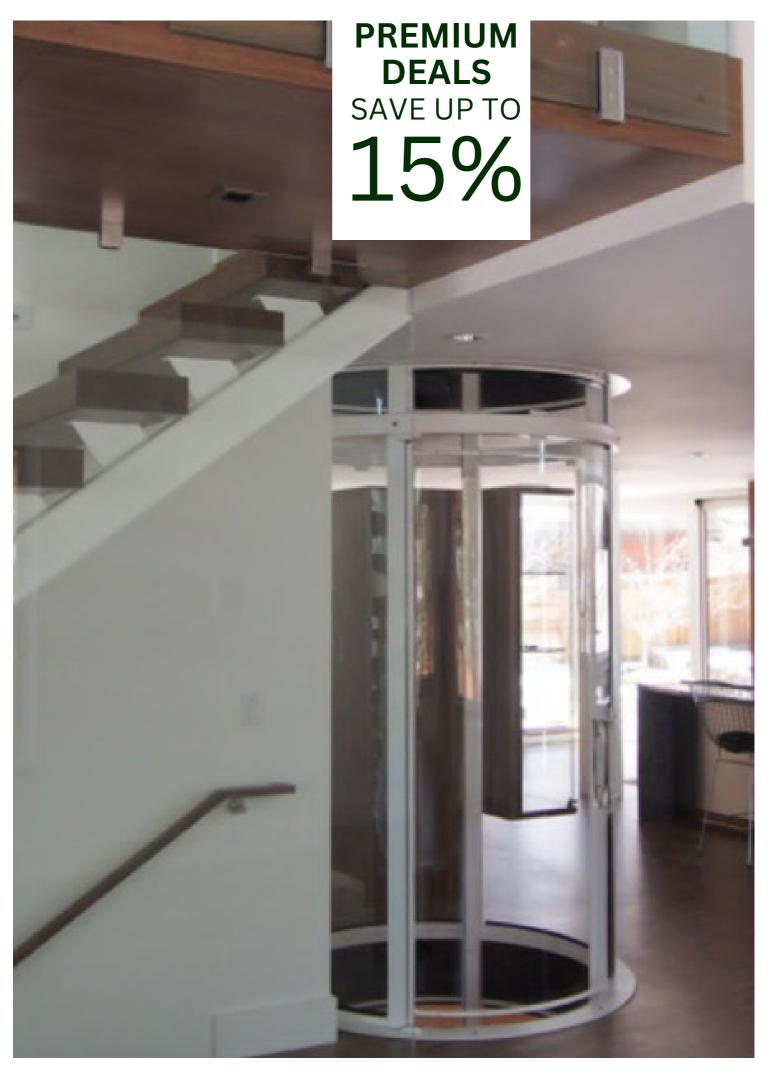

. Machine Room-Less Elevator
- 5). Escalator

We have pit and pitless lifts



#### **Features**

Car Cabin, Ceiling, Landing, Door, Floor, Hand drail, COP & LOP, Traction machine, VVVF Door Machine, Integrated Control System, Safety Parts, TUV SU Certified, European Standard.

#### Additional Features

Facial Recognition, Finger Print, Voice Announcer, Access Card, Alexa Access We also customise names on the Lifts

#### Safety Measures

Child friendly, Automatically descends when power cut door opens manually, low voltage, telephone stand and Alarm Button.

Cost Colours : Gold, Silver, Red, Green and Black

Standard Colour: White, Cream and Grey



1 year Warranty & Free Maintenance.





## **HOME LIFTS**









## **HOME LIFTS**









## **HOME LIFTS**











WWW.SHPLIFTS.COM





### **TECHNICAL SPECIFICATIONS**

Cruise 14300mm-Stop 3

Speed 1.2 mt/s-Load capacity 320Kg

Steel Construction Cladding Ral Boyas Esb Sheet Metal/Rear glass view

The outer dimension of the platform is 1.3m x 1.3m

The internal dimension of the platform is 1.2m x 1.2m

Floor door size 750x2000mm Manual (1PC

RAL Platform colors 7012 - 7016 - 7032 - 7035 - 9006 - 9016

There is a cabin - The cabin trim is made of satin-finished 304 stainless steel

Double Speed Drive System

Blain valve group - Blain pump set - Sb engine piston

Depth of the Bottom of the Well 150mm - Folding Call Buttons Push Button

Voice Announcer, Finger print and Access card control (Optionally)

Power consumption- 5.5 kva

Door - Automatic slidding door











## **REMODERNIZATION**



















PRODUCT