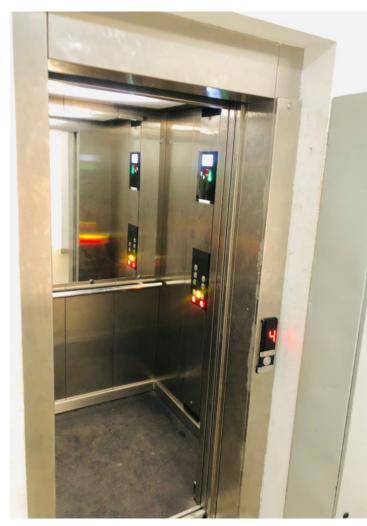

#### **Features**

Car Cabin, Ceiling, Landing, Door, Floor, Hand drail, COP & LOP, Traction machine, VVVF Door Machine, Integrated Control System, Safety Parts, TUV SU Certified, European Standard.

#### Additional Features

Facial Recognition, Finger Print, Voice Announcer, Access Card, Alexa Access We also customise names on the Lifts

#### Safety Measures

Child friendly, Automatically descends when power cut door opens manually, low voltage, telephone stand and Alarm Button.

Cost Colours : Gold, Silver, Red, Green and Black

Standard Colour: White, Cream and Grey