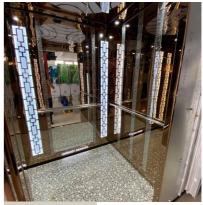

3

Speed 1.2 mt/s-Load capacity 320Kg

Steel Construction Cladding Ral Boyas Esb Sheet Metal/Rear glass view

The outer dimension of the platform is 1.3m x 1.3m

The internal dimension of the platform is 1.2m x 1.2m

Floor door size 750x2000mm Manual (1PC

RAL Platform colors 7012 - 7016 - 7032 - 7035 - 9006 - 9016

There is a cabin - The cabin trim is made of satin-finished 304 stainless steel

Double Speed Drive System

Blain valve group - Blain pump set - Sb engine piston

Depth of the Bottom of the Well 150mm - Folding Call Buttons Push Button

Voice Announcer, Finger print and Access card control (Optionally)

Power consumption- 5.5 kva

Door - Automatic slidding door











## **REMODERNIZATION**



















PRODUCT CODE: #876545













WWW.SHPLIFTS.COM PAGE 12







PRODUCT CODE: #876545

PRODUCT CODE: #876545

PRODUCT CODE: #876545







PRODUCT CODE: #876545

PRODUCT CODE: #876545

PRODUCT CODE: #876545







PRODUCT CODE: #876545

PRODUCT CODE: #876545

PRODUCT CODE: #876545