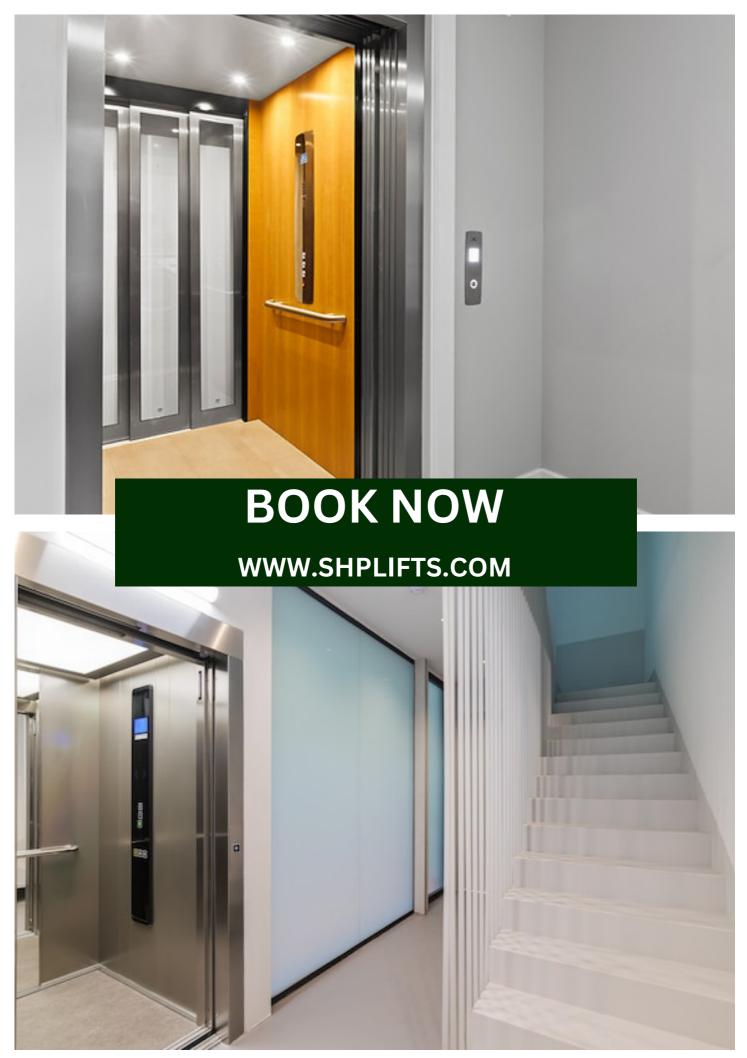

r door size 750x2000mm Manual (1PC

RAL Platform colors 7012 - 7016 - 7032 - 7035 - 9006 - 9016

There is a cabin - The cabin trim is made of satin-finished 304 stainless steel

Double Speed Drive System

Blain valve group - Blain pump set - Sb engine piston

Depth of the Bottom of the Well 150mm - Folding Call Buttons Push Button

Voice Announcer, Finger print and Access card control (Optionally)

Power consumption- 5.5 kva

Door - Automatic slidding door











## **REMODERNIZATION**



















PRODUCT CODE: #876545













WWW.SHPLIFTS.COM PAGE 12







PRODUCT CODE: #876545

PRODUCT CODE: #876545

PRODUCT CODE: #876545







PRODUCT CODE: #876545

PRODUCT CODE: #876545

PRODUCT CODE: #876545







PRODUCT CODE: #876545

PRODUCT CODE: #876545

PRODUCT CODE: #876545