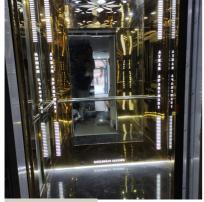

is 1.3m x 1.3m

The internal dimension of the platform is 1.2m x 1.2m

Floor door size 750x2000mm Manual (1PC

RAL Platform colors 7012 - 7016 - 7032 - 7035 - 9006 - 9016

There is a cabin - The cabin trim is made of satin-finished 304 stainless steel

Double Speed Drive System

Blain valve group - Blain pump set - Sb engine piston

Depth of the Bottom of the Well 150mm - Folding Call Buttons Push Button

Voice Announcer, Finger print and Access card control (Optionally)

Power consumption- 5.5 kva

Door - Automatic slidding door











## **REMODERNIZATION**



















PRODUCT CODE: #876545













WWW.SHPLIFTS.COM PAGE 12







PRODUCT CODE: #876545

PRODUCT CODE: #876545

PRODUCT CODE: #876545







PRODUCT CODE: #876545

PRODUCT CODE: #876545

PRODUCT CODE: #876545







PRODUCT CODE: #876545

PRODUCT CODE: #876545

PRODUCT CODE: #876545