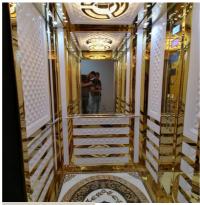

yas Esb Sheet Metal/Rear glass view

The outer dimension of the platform is 1.3m x 1.3m

The internal dimension of the platform is 1.2m x 1.2m

Floor door size 750x2000mm Manual (1PC

RAL Platform colors 7012 - 7016 - 7032 - 7035 - 9006 - 9016

There is a cabin - The cabin trim is made of satin-finished 304 stainless steel

Double Speed Drive System

Blain valve group - Blain pump set - Sb engine piston

Depth of the Bottom of the Well 150mm - Folding Call Buttons Push Button

Voice Announcer, Finger print and Access card control (Optionally)

Power consumption- 5.5 kva

Door - Automatic slidding door











## **REMODERNIZATION**



















PRODUCT CODE: #876545













WWW.SHPLIFTS.COM PAGE 12







PRODUCT CODE: #876545

PRODUCT CODE: #876545

PRODUCT CODE: #876545







PRODUCT CODE: #876545

PRODUCT CODE: #876545

PRODUCT CODE: #876545







PRODUCT CODE: #876545

PRODUCT CODE: #876545

PRODUCT CODE: #876545