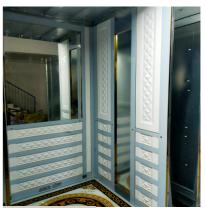

s Esb Sheet Metal/Rear glass view

The outer dimension of the platform is 1.3m x 1.3m

The internal dimension of the platform is 1.2m x 1.2m

Floor door size 750x2000mm Manual (1PC

RAL Platform colors 7012 - 7016 - 7032 - 7035 - 9006 - 9016

There is a cabin - The cabin trim is made of satin-finished 304 stainless steel

Double Speed Drive System

Blain valve group - Blain pump set - Sb engine piston

Depth of the Bottom of the Well 150mm - Folding Call Buttons Push Button

Voice Announcer, Finger print and Access card control (Optionally)

Power consumption- 5.5 kva

Door - Automatic slidding door











## **REMODERNIZATION**



















PRODUCT CODE: #876545













WWW.SHPLIFTS.COM PAGE 12







PRODUCT CODE: #876545

PRODUCT CODE: #876545

PRODUCT CODE: #876545







PRODUCT CODE: #876545

PRODUCT CODE: #876545

PRODUCT CODE: #876545







PRODUCT CODE: #876545

PRODUCT CODE: #876545

PRODUCT CODE: #876545