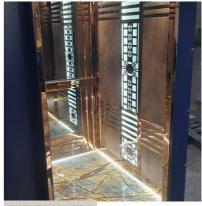

.3m x 1.3m

The internal dimension of the platform is 1.2m x 1.2m

Floor door size 750x2000mm Manual (1PC

RAL Platform colors 7012 - 7016 - 7032 - 7035 - 9006 - 9016

There is a cabin - The cabin trim is made of satin-finished 304 stainless steel

Double Speed Drive System

Blain valve group - Blain pump set - Sb engine piston

Depth of the Bottom of the Well 150mm - Folding Call Buttons Push Button

Voice Announcer, Finger print and Access card control (Optionally)

Power consumption- 5.5 kva

Door - Automatic slidding door











## **REMODERNIZATION**



















PRODUCT CODE: #876545













WWW.SHPLIFTS.COM PAGE 12







PRODUCT CODE: #876545

PRODUCT CODE: #876545

PRODUCT CODE: #876545







PRODUCT CODE: #876545

PRODUCT CODE: #876545

PRODUCT CODE: #876545







PRODUCT CODE: #876545

PRODUCT CODE: #876545

PRODUCT CODE: #876545